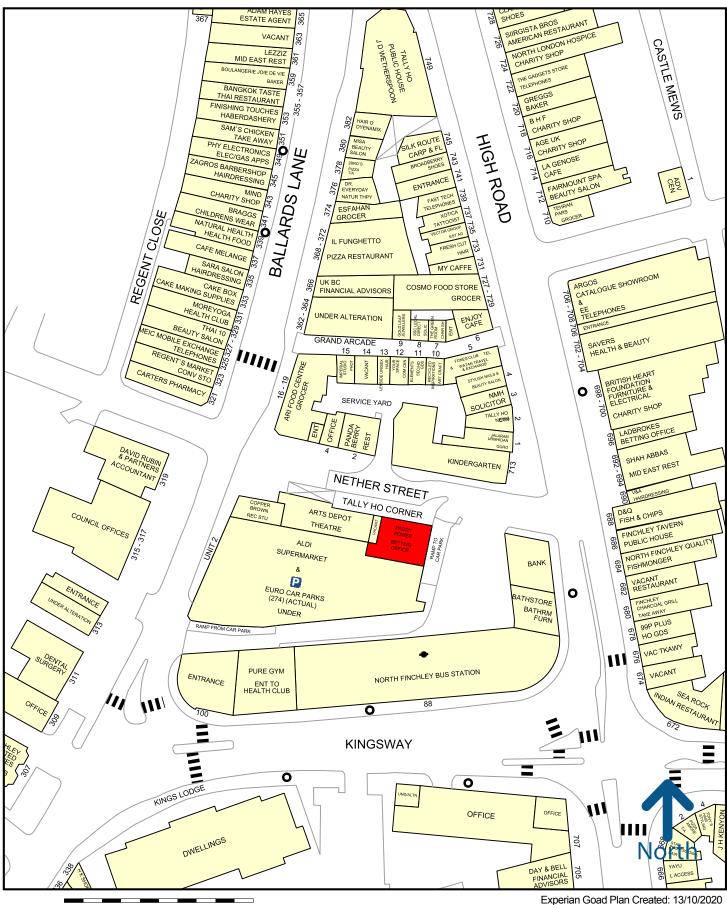

#### **Location**

Tally Ho is the focal point of North Finchley. A well-established shopping location with numerous multiples close by, including Boots, Waterstones, McDonalds, Starbucks etc..

Finchley

Created By: LCG

Copyright and confidentiality Experian, 2020. © Crown copyright and database rights 2020. OS 100019885

50 metres

For more information on our products and services: www.experian.co.uk/goad | goad.sales@uk.experian.com | 0845 601 6011