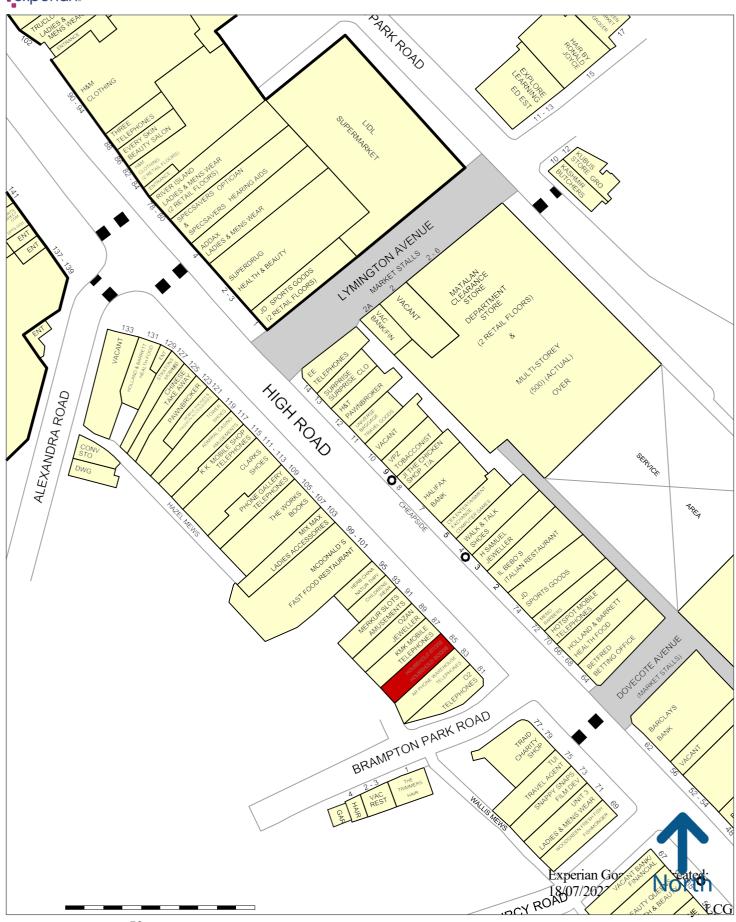

# 85 HIGH ROAD, WOOD GREEN LONDON N22 6BB

#### **Location**

The shop occupies a prime location in the heart of Wood Green. Adjacent occupiers include O2, McDonalds, JD Sports, H. Samuel, CEX and Holland & Barrett.