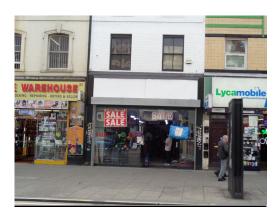

# 85 HIGH ROAD, WOOD GREEN LONDON N22 6BB

#### **Location**

The shop occupies a prime location in the heart of Wood Green. Adjacent occupiers include O2, McDonalds, JD Sports, H. Samuel, CEX and Holland & Barrett.

### Description

The premises comprise a ground floor shop with the following approximate dimensions and floor areas:

Net Frontage 16ft 3in 5m Ground Floor Sales 920 sqft 5.5m<sup>2</sup> Ground Floor Storage 50 sq ft 4.6m<sup>2</sup>