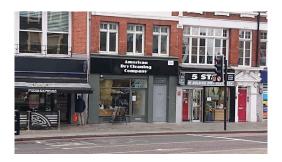

# 338 UPPER STREET ISLINGTON LONDON N1 0PB

## **Location**

The property occupies a prime location on the east side of Upper Street close to Angel Underground Station and opposite the Business Design Centre. . Adjacent occupiers include Pizza Express, Chipotle, Gordon Ramsay Street Burger and Thai Square.

## **Description**

The premises comprise a ground floor and basement shop with the following approximate dimensions and areas:

| Frontage   | 14 ft 3ins | 4.3m               |
|------------|------------|--------------------|
| Shop Depth | 33ft       | 10m                |
| Sales Area | 515 sq ft  | 47.7m <sup>2</sup> |