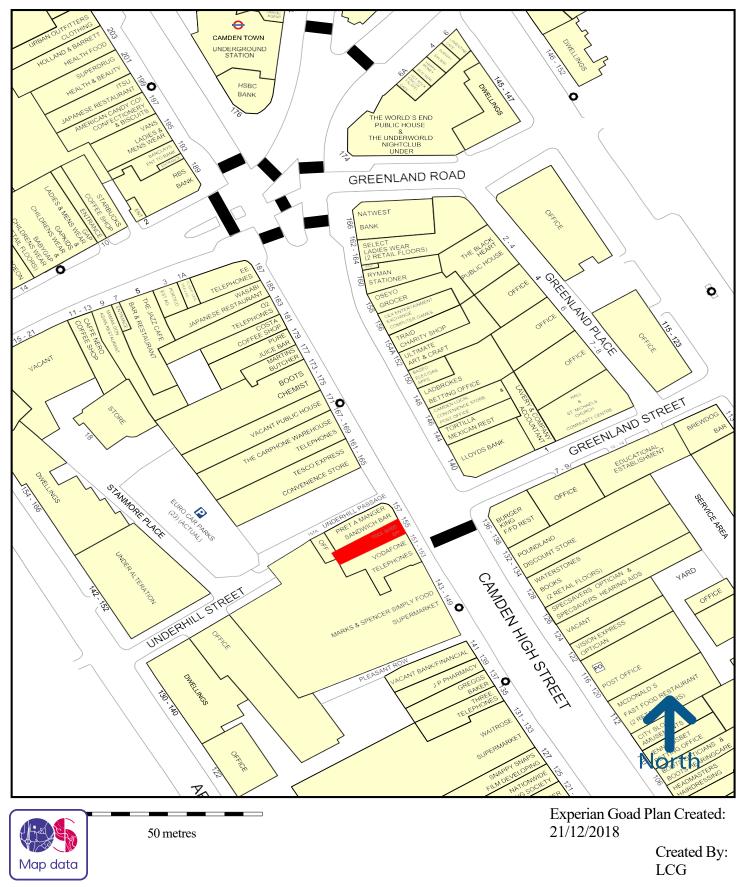

### Location

The property occupies a prime location on the west side of Camden High Street adjoining Pret a Manger and Vodafone and close to M & S, Boots, Waterstones, Tesco and Costa.