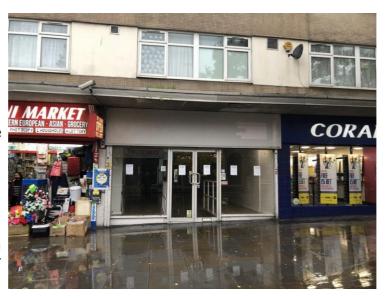

#### **Excellent Retail Premises**

### Location

Situated in a busy town centre location, close to the Liberty Shopping Centre & The Brewery.

Nearby traders include Tesco Express, Subway, and Costa & Specsavers.

# **Accommodation**

The property is well appointed throughout in good condition, with suspended ceilings & air conditioning.

The property has the following approx. dimensions & net floor areas.

Ground Floor: 1,590sqft 148sqm