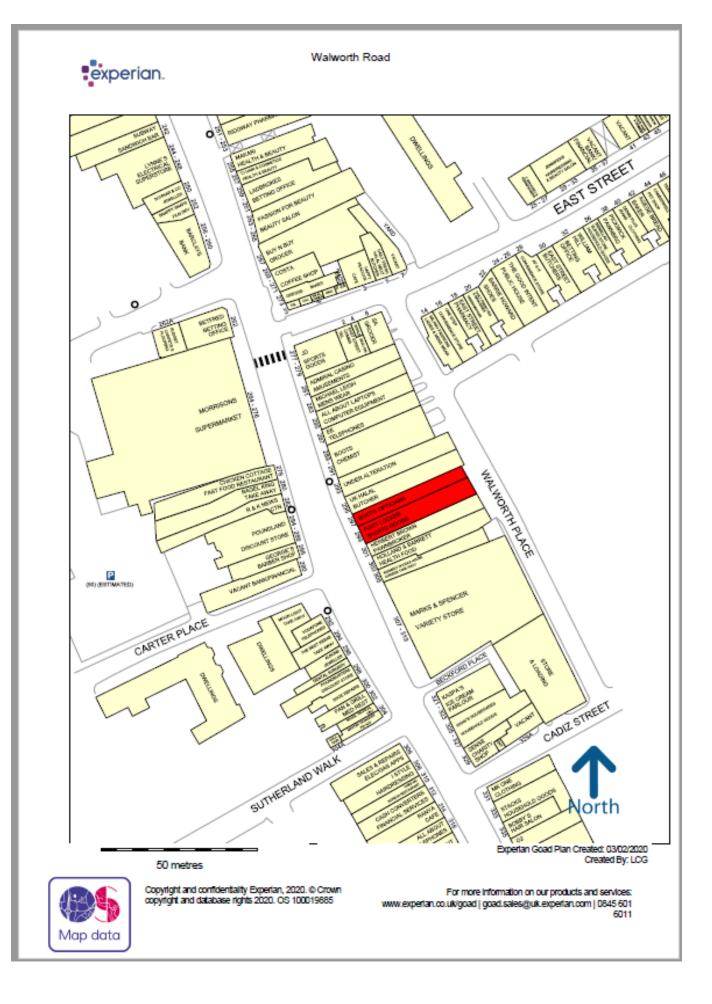

## **Location**

The shops occupies a prime location on the east side of Walworth Road adjacent to M & S, Holland & Barrett and Boot's Opticians and opposite Morrisons.

The shops comprise the following approximate areas: