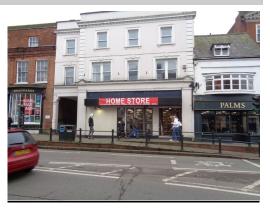

# 14 HIGH STREET DORKING RH4 1AX

### **Location**

The property is situated in a prime location near the intersection of High Street, South Street and West Street.

Neighbouring occupiers include Costa, Waterstones, Robert Dyas and Starbucks.

#### **Description**

The premises are arranged on ground, first and basement floors providing the following approximate areas:

Ground Floor Sales 1,875 sq ft 174m<sup>2</sup> Ground Floor Ancillary 850 sq ft 79m<sup>2</sup> Basement Ancillary 325 sq ft 30m<sup>2</sup>